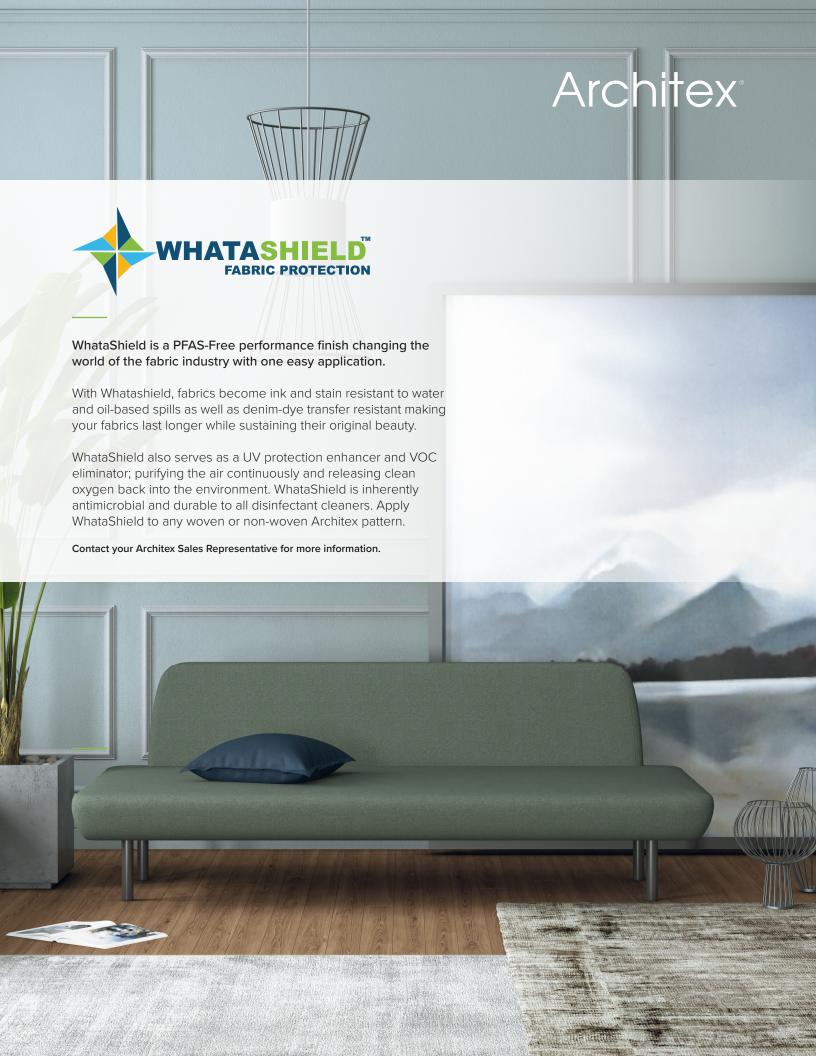

| KEY FEATURES                           | LIGHTSHIELD | WHATASHIELD | WHATASHIELD"<br>PLUS |
|----------------------------------------|-------------|-------------|----------------------|
| HYDROPHOBIC TECHNOLOGY                 | <b>Ø</b>    |             | <b>Ø</b>             |
| HYDROPHILIC TECHNOLOGY                 |             | •           | •                    |
| OIL-BASED STAIN RESISTANCE             | <b>Ø</b>    |             | •                    |
| WATER-BASED STAIN RESISTANCE           | <b>Ø</b>    | •           | •                    |
| INK RESISTANCE                         | <b>Ø</b>    |             | •                    |
| DENIM-DYE TRANSFER RESISTANCE          | •           | •           | •                    |
| PFAS-FREE   FLUOROCARBON-FREE          | <b>